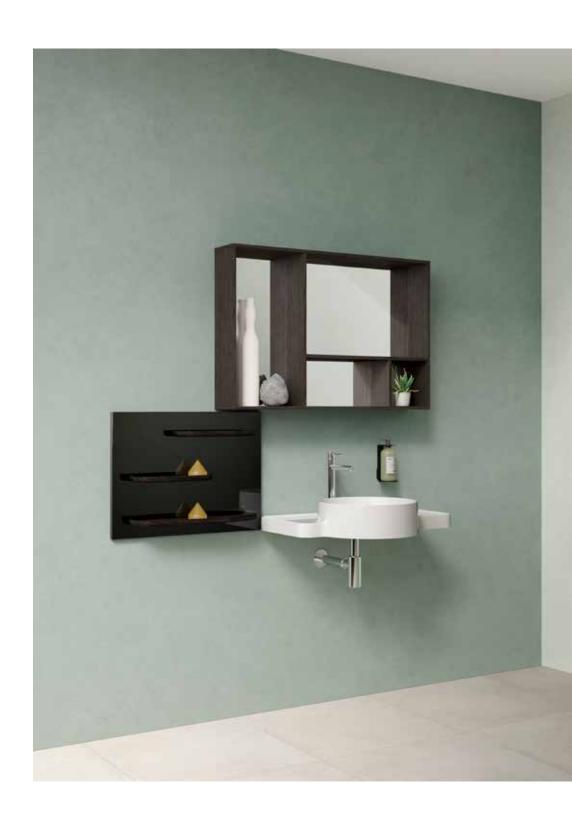

# Flexibility both horizontal and vertical

Beyond modularity, Voyage is a flexible system that challenges the ordinary bathroom set-up, providing horizontal and vertical positioning. Storage space can be divided and distributed around the room, with no height or position constraints. Positioning can be defined by the user, based on permanent or temporary needs. This flexibility also extends to colour, depth and size options, making Voyage one of the most versatile bathroom ranges.

### More than a washbasin

A seamless fusion of bowl and vanity unit, the Voyage washbasin offers a convenient combination of dry, semiwet and wet areas. The ceramic surface provides hygiene and ease of cleaning.

# Accessories in harmony

Voyage's accessories combine outstanding style with functionality. The pure design amplifies the peacefulness of space.