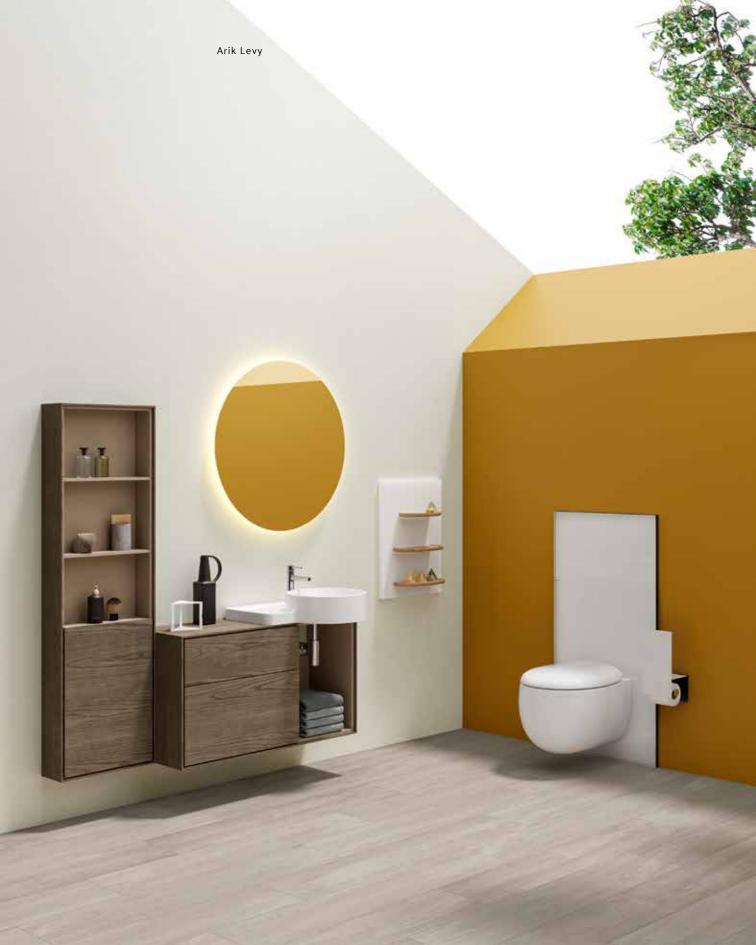

### Voyage

VitrA \* Arik Levy

### A canvas for more

Voyage is designed as a toolbox. Extensive size and colour options allow users to construct their very different and preferred set-up. The bathroom can be seen as a blank canvas with Voyage offering surprisingly versatile options for creative minds in search of the most blissful spaces.

## A system that evolves

Voyage offers a system that evolves and adapts to changing needs and desires over time. It is easy to add and remove elements, each additional unit helping to transform the existing space for the next chapter of your life. This flexible, comprehensive system minimises the risk of mistakes and enables solutions to permanent and semi-permanent needs, always leading to a visually pleasing new result.

# Flexibility both horizontal and vertical

Beyond modularity, Voyage is a flexible system that challenges the ordinary bathroom set-up, providing horizontal and vertical positioning. Storage space can be divided and distributed around the room, with no height or position constraints. Positioning can be defined by the user, based on permanent or temporary needs. This flexibility also extends to colour, depth and size options, making Voyage one of the most versatile bathroom ranges.