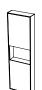

### Side units / Matt white - Natural oak

Tall unit with 1 door and 2 shelves 45 cm

Left 62465

Tall unit with 2 doors and 1 shelf 45 cm

Left 62475

Small unit with 2 shelves 30 cm

Vertical 62490

Small unit with 1 shelf 30 cm

Vertical 62485

Small unit

60 cm

Small unit with sliding door 120 cm

Horizontal 62495 Horizontal 62500