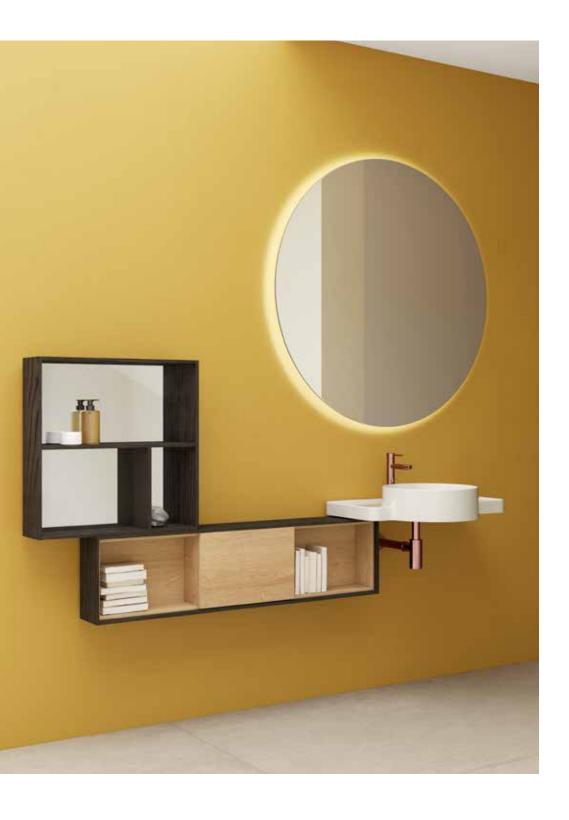

### More than a washbasin

A seamless fusion of bowl and vanity unit, the Voyage washbasin offers a convenient combination of dry, semiwet and wet areas. The ceramic surface provides hygiene and ease of cleaning.

As well as standard washbasins, the range also offers monoblock washbasins with wall-mounted and floor-mounted tap alternatives as a stylish option, especially for public bathroom spaces.

### Side units / Matt white - Natural oak

Tall unit with 1 door and 2 shelves 45 cm

Left 62465

Tall unit with 2 doors and 1 shelf 45 cm

Left 62475

Small unit with 2 shelves 30 cm

Vertical 62490

Small unit with 1 shelf 30 cm