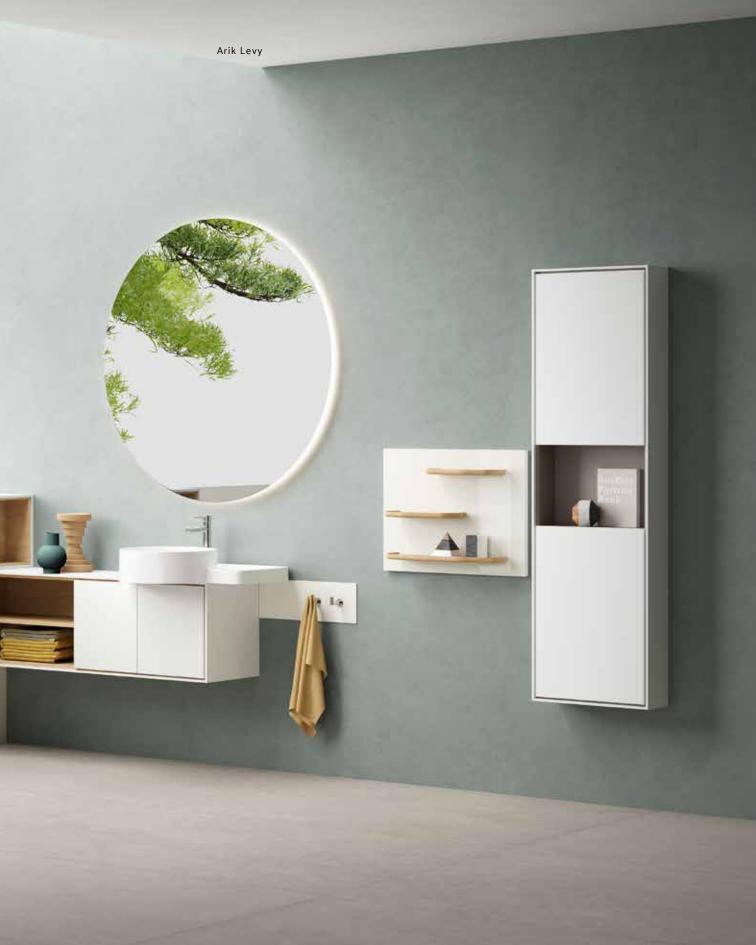

o add and remove elements, each additional unit helping to transform the existing space for the next chapter of your life. This flexible, comprehensive system minimises the risk of mistakes and enables solutions to permanent and semi-permanent needs, always leading to a visually pleasing new result.







# Flexibility both horizontal and vertical

Beyond modularity, Voyage is a flexible system that challenges the ordinary bathroom set-up, providing horizontal and vertical positioning. Storage space can be divided and distributed around the room, with no height or position constraints. Positioning can be defined by the user, based on permanent or temporary needs. This flexibility also extends to colour, depth and size options, making Voyage one of the most versatile bathroom ranges.







### More than a washbasin

A seamless fusion of bowl and vanity unit, the Voyage washbasin offers a convenient combination of dry, semiwet and wet areas. The ceramic surface provides hygiene and ease of cleaning.

As well as standard washbasins, the range also offers monoblock washbasins with wall-mounted and floor-mounted tap alternatives as a stylish option, especially for public bathroom spaces.











### A statement WC area

Voyage defies convention by surrounding the WC area as a key feature of the bathroom layout. The result is a statement WC area that is no longer isolated.





# Accessories in harmony

Voyage's accessories combine outstanding style with functionality. The pure design amplifies the peacefulness of space.



# Technical information

### **Types**

### Washbas