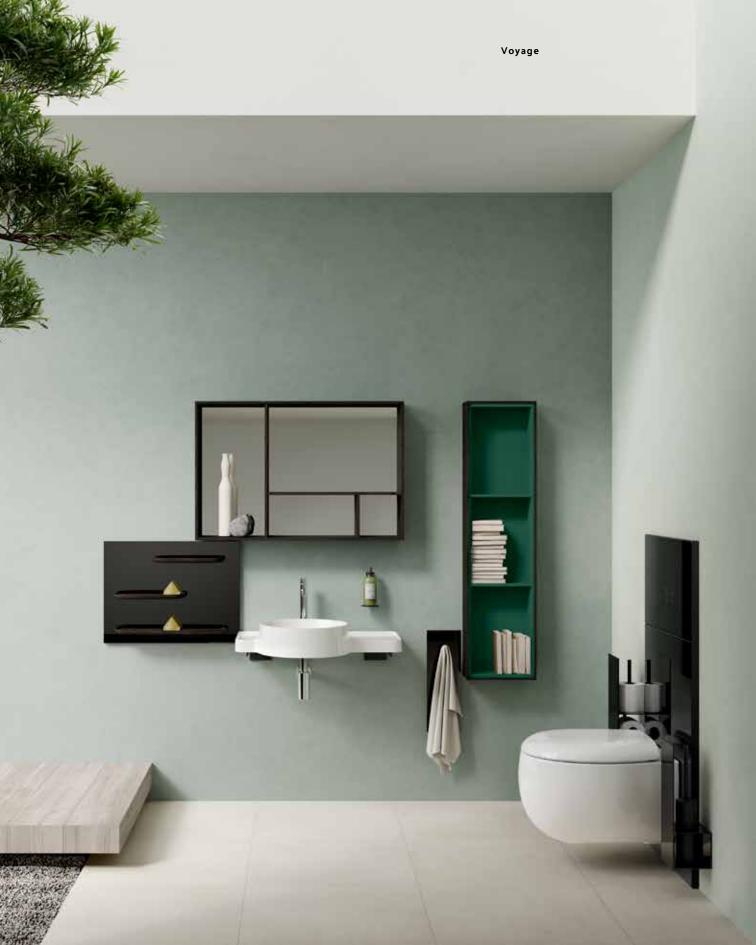

# Flexibility both horizontal and vertical

Beyond modularity, Voyage is a flexible system that challenges the ordinary bathroom set-up, providing horizontal and vertical positioning. Storage space can be divided and distributed around the room, with no height or position constraints. Positioning can be defined by the user, based on permanent or temporary needs. This flexibility also extends to colour, depth and size options, making Voyage one of the most versatile bathroom ranges.

### A statement WC area

Voyage defies convention by surrounding the WC area as a key feature of the bathroom layout. The result is a statement WC area that is no longer isolated.

# Accessories in harmony

Voyage's accessories combine outstanding style with functionality. The pure design amplifies the peacefulness of space.