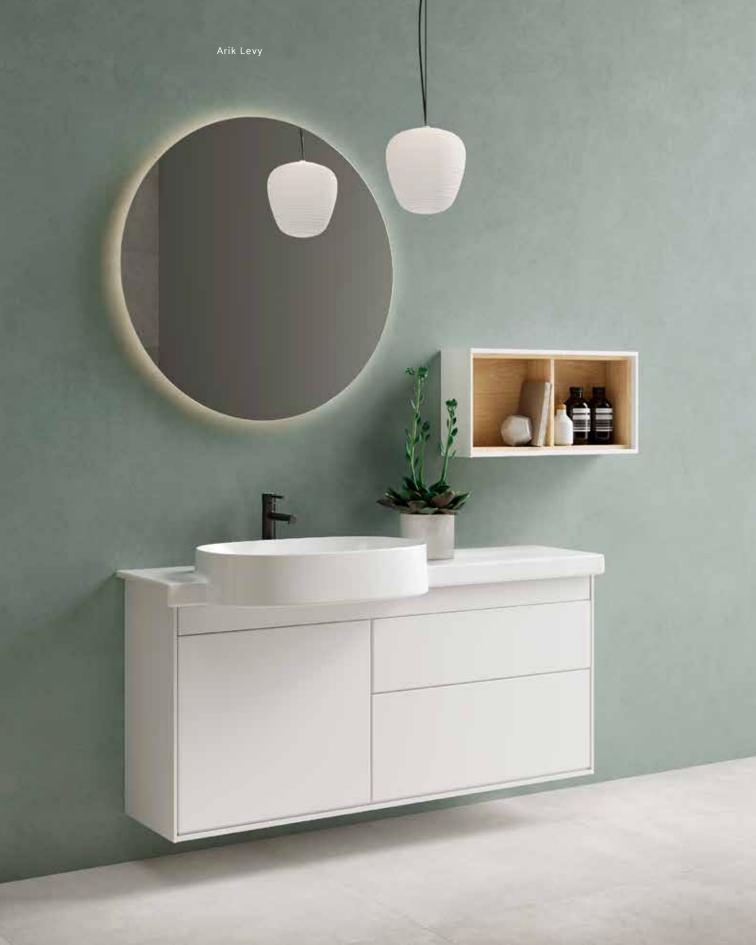

hallenges the ordinary bathroom set-up, providing horizontal and vertical positioning. Storage space can be divided and distributed around the room, with no height or position constraints. Positioning can be defined by the user, based on permanent or temporary needs. This flexibility also extends to colour, depth and size options, making Voyage one of the most versatile bathroom ranges.







### More than a washbasin

A seamless fusion of bowl and vanity unit, the Voyage washbasin offers a convenient combination of dry, semiwet and wet areas. The ceramic surface provides hygiene and ease of cleaning.

As well as standard washbasins, the range also offers monoblock washbasins with wall-mounted and floor-mounted tap alternatives as a stylish option, especially for public bathroom spaces.











### A statement WC area

Voyage defies convention by surrounding the WC area as a key feature of the bathroom layout. The result is a statement WC area that is no longer isolated.





# Accessories in harmony

Voyage's accessories combine outstanding style with functionality. The pure design amplifies the peacefulness of space.



# Technical information

### **Types**

### Washbasins



Countertop washbasin 54 cm

Right 7223B403



Ceramic tray 30 cm

7228B403



Countertop washbasin 70 cm

7224B403



Vanity basin 100 cm

7220B403



Countertop washbasin 38 cm

7229B403



Vanity basin 130 cm

7221B403



Washbasin 70 cm

7227B403

Washbasin units / Matt white - Natural oak



Washbasin unit with doors 60 cm

For countertop basin 62432



Washbasin unit with doors and 1 drawer