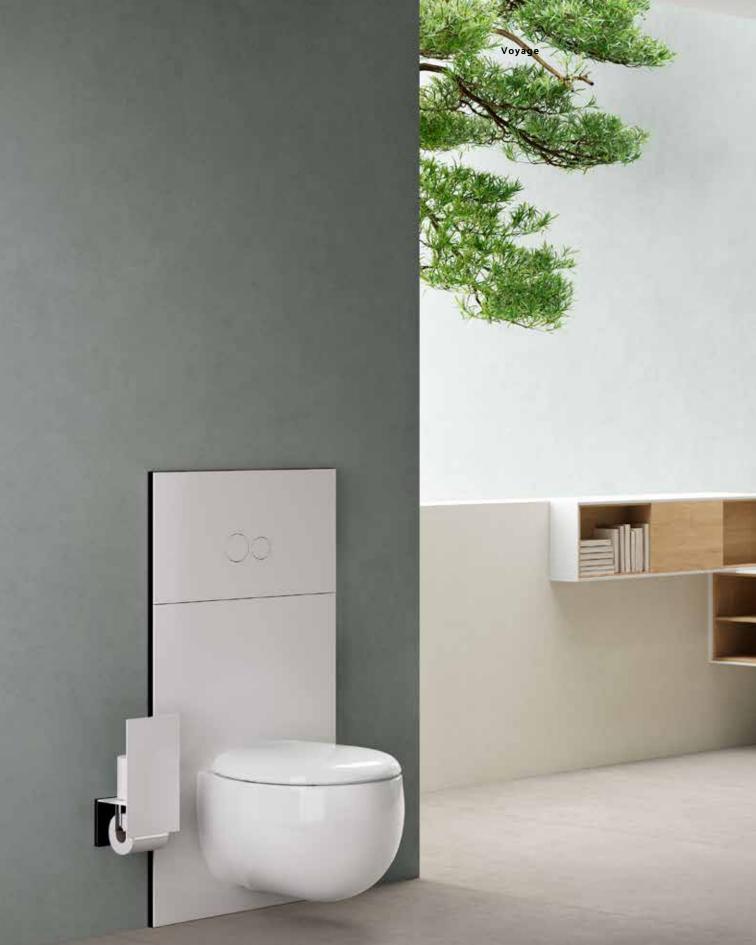

### A statement WC area

Voyage defies convention by surrounding the WC area as a key feature of the bathroom layout. The result is a statement WC area that is no longer isolated.

# Accessories in harmony

Voyage's accessories combine outstanding style with functionality. The pure design amplifies the peacefulness of space.