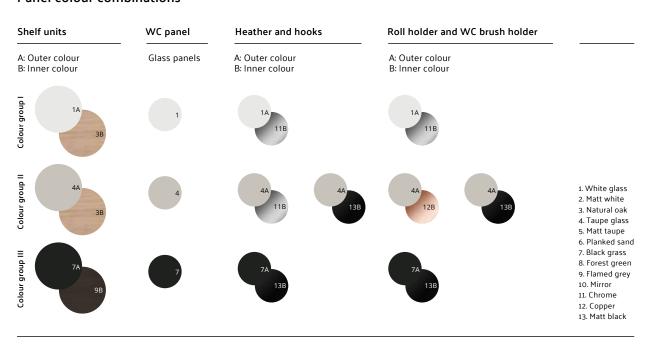

all unit with 1 shelf 30 cm

Vertical 62485



Small unit

60 cm



Small unit with sliding door 120 cm

Horizontal 62495 Horizontal 62500

### Wall boxes / Matt white - Taupe



Wall box 45 cm 62505



Wall box 90 cm 62511



Wall box with mirror background 60 cm 62508



Wall box with mirror background 90 cm 62514





Shelf unit

White glass - Natural oak 45 cm 62517 60 cm 62520



Hook

White glass - Chrome 15 cm A4479957 45 cm A4479857



60 cm

White glass - Chrome A4478657



Control panel 60 cm

White glass 740-1900



Roll holder 16 cm

White glass - Chrome A4479357



WC brush holder 14 cm

White glass - Chrome A4479257

### **Combinations**





### Colours

### Ceramic sanitaryware



### Bathroom furniture



### Furniture colour combinations



### Panel colour combinations



### VitrA Turkey

Büyükdere Cad. Ali Kaya Sok. No: 5 Levent 34394 İstanbul, Turkey Phone: +(90 212) 350 80 00 Fax: +(90 212) 350 84 45 www.vitra.com.tr

### VitrA UK

Park 34 Collet Way, Didcot Oxon Ox11 7WB, UK Phone: +(44 1235) 750 990 Fax: +(44 1235) 750 985 www.vitra.co.uk

### VitrA Germany

Agrippinawerft 24, 50678 Cologne, Germany **Phone:** +49 (0) 221 / 27 73 68-0 **Fax:** +49 (0) 221 / 27 73 68-500 **www.vitra-bad.de** 

### VitrA France

Z.l. Le Poirier - CS 80019 F - 28132 Nogent Le Roi CEDEX, France Phone: +33 (0) 2 37 38 69 92 Fax: +33 (0) 2 37 51 43 94 www.vitra-bad.fr

### VitrA Italy

Viale San Pietro 83 41049 Sassuolo (Mo), Italy Phone: +39 0536 1818100 www.vitraglobal.com

### VitrA UAE

Jumeirah Business Centre 5 Unit 1006 No. W1 Jumeirah Lake Towers, Dubai, UAE Phone