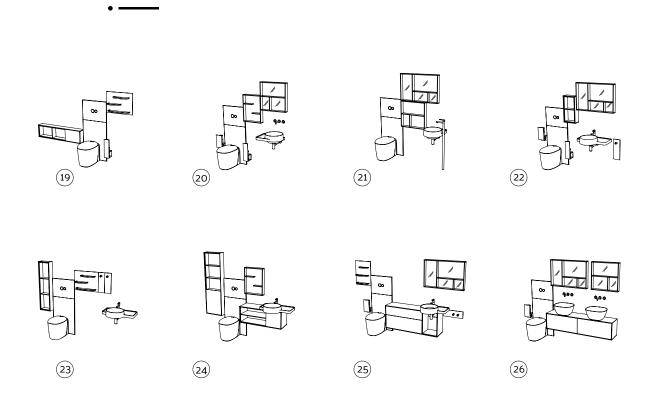

### Side units / Matt white - Natural oak

Tall unit with 1 door and 2 shelves 45 cm

Left 62465

Tall unit with 2 doors and 1 shelf 45 cm

Left 62475

Small unit with 2 shelves 30 cm

Vertical 62490

Small unit with 1 shelf 30 cm

Vertical 62485

Small unit

60 cm

Small unit with sliding door 120 cm

Horizontal 62495 Horizontal 62500

### Wall boxes / Matt white - Taupe

Wall box 45 cm 62505

Wall box 90 cm 62511

Wall box with mirror background 60 cm 62508

Wall box with mirror background 90 cm 62514

Shelf unit

White glass - Natural oak 45 cm 62517 60 cm 62520

Hook

White glass - Chrome 15 cm A4479957 45 cm A4479857

60 cm

White glass - Chrome A4478657

Control panel 60 cm

White glass 740-1900

Roll holder 16 cm

White glass - Chrome A4479357

WC brush holder 14 cm

White glass - Chrome A4479257