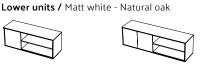

Washbasin unit with vanity, 2 drawers and door 130 cm

Washbasin unit

with 2 drawers

Right, for countertop basin

and shelf

130 cm

Lower unit with door and shelves 100 cm

62456

Lower unit with doors and shelves 130 cm

62453

Lower unit with doors 160 cm

62462

62459