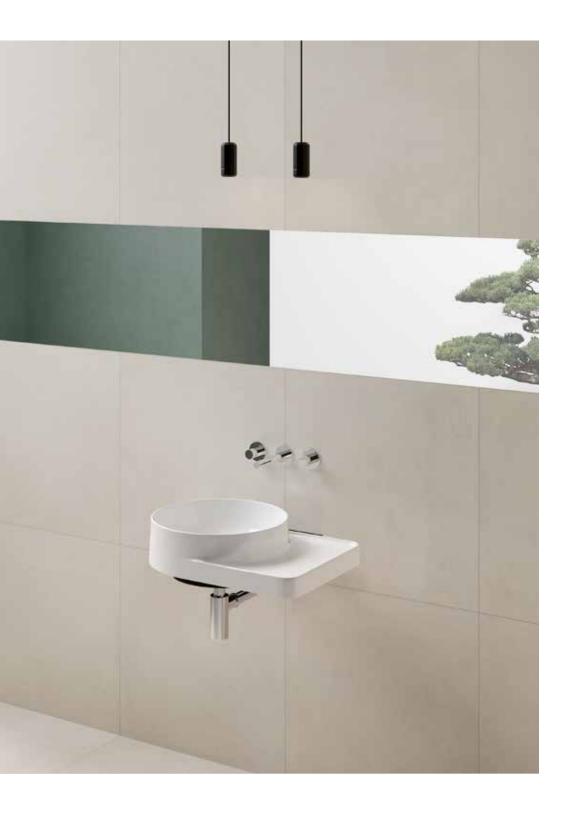

### More than a washbasin

A seamless fusion of bowl and vanity unit, the Voyage washbasin offers a convenient combination of dry, semiwet and wet areas. The ceramic surface provides hygiene and ease of cleaning.

As well as standard washbasins, the range also offers monoblock washbasins with wall-mounted and floor-mounted tap alternatives as a stylish option, especially for public bathroom spaces.