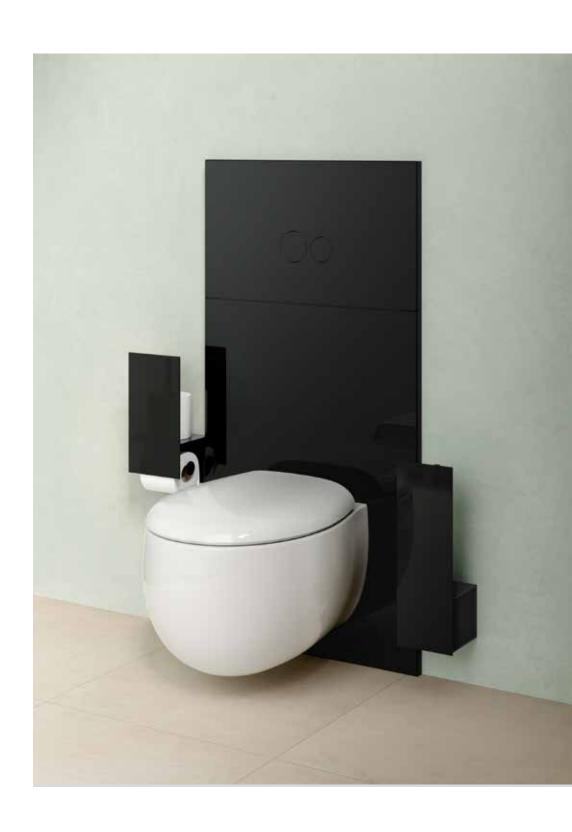

### A statement WC area

Voyage defies convention by surrounding the WC area as a key feature of the bathroom layout. The result is a statement WC area that is no longer isolated.

# Accessories in harmony

Voyage's accessories combine outstanding style with functionality. The pure design amplifies the peacefulness of space.