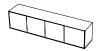

Lower unit with doors and shelves 130 cm

62453

Lower unit with doors 160 cm

62462

62459