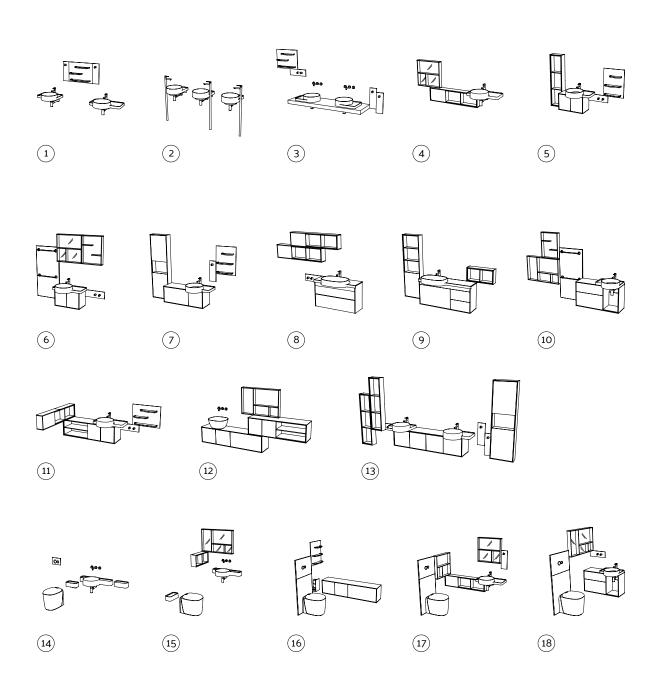

### **Types**

### Washbasins

Countertop washbasin 54 cm

Right 7223B403

Ceramic tray 30 cm

7228B403

Countertop washbasin 70 cm

7224B403

Vanity basin 100 cm

7220B403

Countertop washbasin 38 cm

7229B403

Vanity basin 130 cm

7221B403

Washbasin 70 cm

7227B403

Washbasin units / Matt white - Natural oak

Washbasin unit with doors 60 cm

For countertop basin 62432

Washbasin unit with doors and 1 drawer 100 cm

Left, for countertop basin

Washbasin unit with doors and 1 drawer 130 cm

Left, for countertop basin

Washbasin unit with doors and 1 drawer 160 cm

Left, for countertop basin

Washbasin unit with doors and shelves 130 cm

Left, for countertop basin

Washbasin unit with 2 drawers and shelf 100 cm

Right, for countertop basin 62444

Washbasin unit

with doors 160 cm

Double, for countertop basin

Washbasin unit

with doors and

Left, for countertop basin

shelves

100 cm

Washbasin unit with vanity and 2 drawers 100 cm

62450

Washbasin unit with vanity, 2 drawers and door 130 cm

Washbasin unit

with 2 drawers

Right, for countertop basin

and shelf

130 cm

Lower unit with door and shelves 100 cm

62456

Lower unit with doors and shelves 130 cm

62453

Lower unit with doors 160 cm

62462

62459