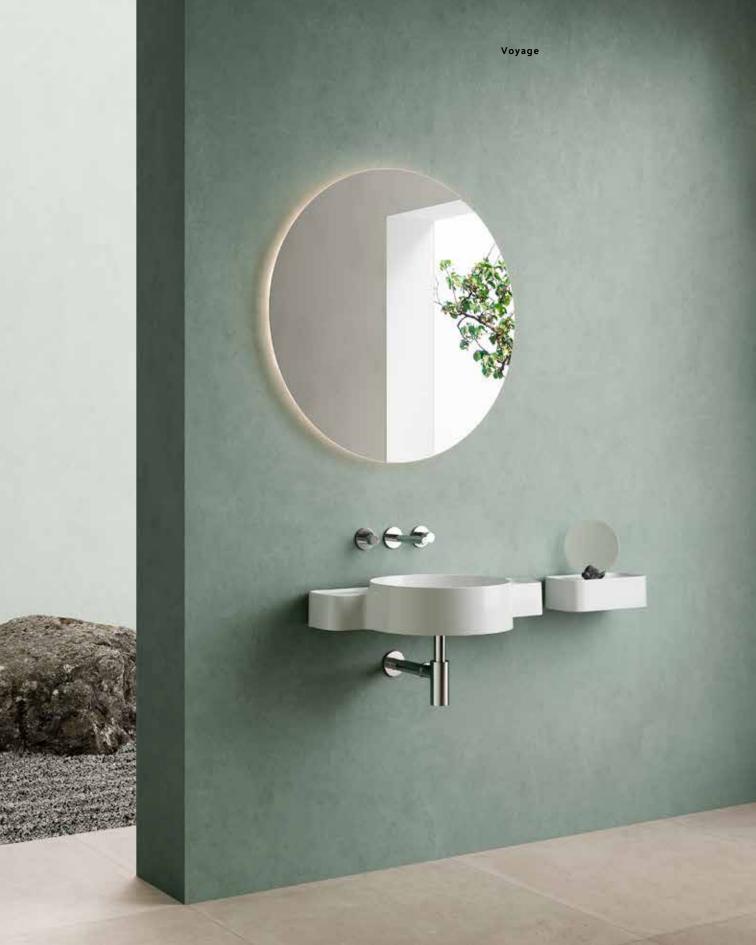

### Voyage

VitrA \* Arik Levy

# A journey to a peaceful mind

Designed by Arik Levy in collaboration with Design Studio VitrA, Voyage is a system offering new possibilities for a peaceful mind. Motivated by the premise that time spent in the bathroom is not just a physical experience, but rather is an interval, Voyage creates a space where the mind and body meet, where the emotional and spiritual aspects of an individual's existence are stimulated.

### More than a washbasin

A seamless fusion of bowl and vanity unit, the Voyage washbasin offers a convenient combination of dry, semiwet and wet areas. The ceramic surface provides hygiene and ease of cleaning.

As well as standard washbasins, the range also offers monoblock washbasins with wall-mounted and floor-mounted tap alternatives as a stylish option, especially for public bathroom spaces.