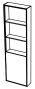

### Side units / Matt white - Natural oak

Tall unit with 1 door and 2 shelves 45 cm

Left 62465

Tall unit with 2 doors and 1 shelf 45 cm

Left 62475

Small unit with 2 shelves 30 cm

Vertical 62490

Small unit with 1 shelf 30 cm