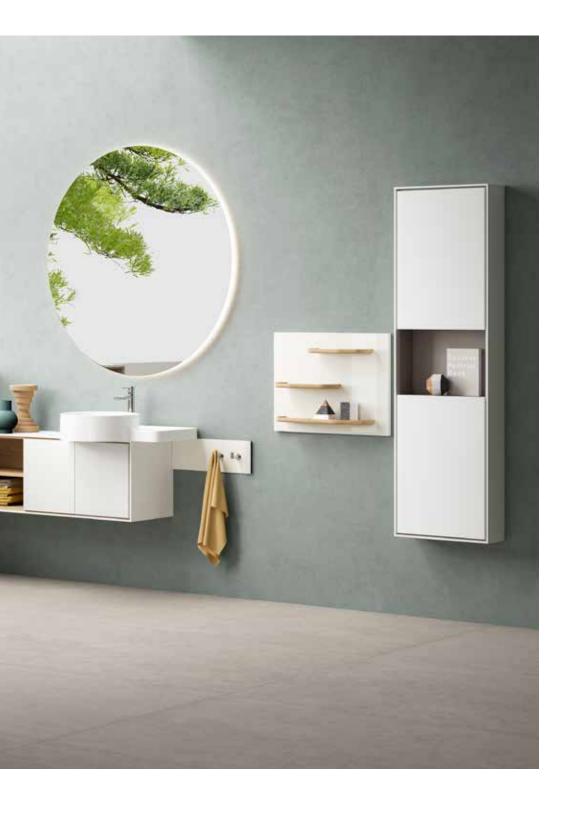

### A canvas for more

Voyage is designed as a toolbox. Extensive size and colour options allow users to construct their very different and preferred set-up. The bathroom can be seen as a blank canvas with Voyage offering surprisingly versatile options for creative minds in search of the most blissful spaces.

## A system that evolves

Voyage offers a system that evolves and adapts to changing needs and desires over time. It is easy to add and remove elements, each additional unit helping to transform the existing space for the next chapter of your life. This flexible, comprehensive system minimises the risk of mistakes and enables solutions to permanent and semi-permanent needs, always leading to a visually pleasing new result.

# Flexibility both horizontal and vertical

Beyond modularity, Voyage is a flexible system that challenges the ordinary bathroom set-up, providing horizontal and vertical positioning. Storage space can be divided and distributed around the room, with no height or position constraints. Positioning can be defined by the user, based on permanent or temporary needs. This flexibility also extends to colour, depth and size options, making Voyage one of the most versatile bathroom ranges.