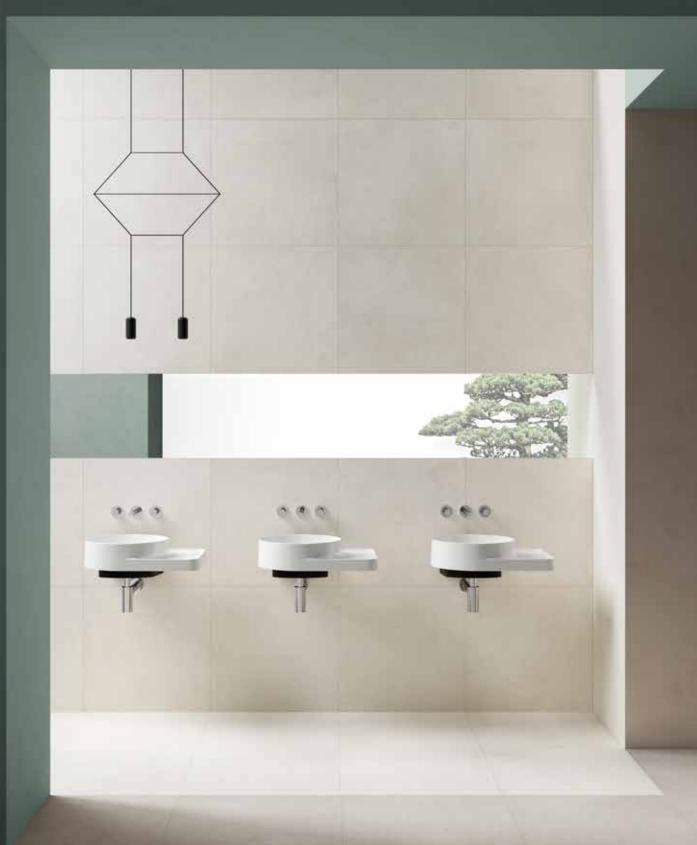

### More than a washbasin

A seamless fusion of bowl and vanity unit, the Voyage washbasin offers a convenient combination of dry, semiwet and wet areas. The ceramic surface provides hygiene and ease of cleaning.

As well as standard washbasins, the range also offers monoblock washbasins with wall-mounted and floor-mounted tap alternatives as a stylish option, especially for public bathroom spaces.

# Accessories in harmony

Voyage's accessories combine outstanding style with functionality. The pure design amplifies the peacefulness of space.