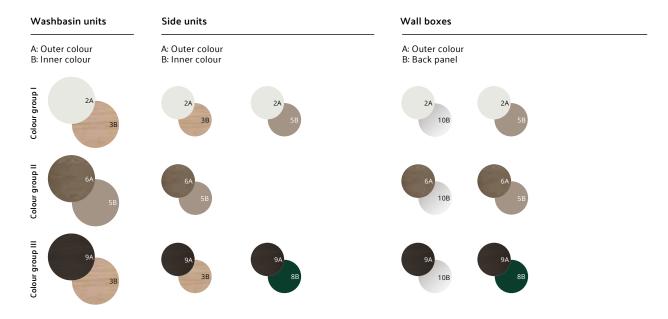

elves 30 cm

Vertical 62490



Small unit with 1 shelf 30 cm

Vertical 62485



Small unit

60 cm



Small unit with sliding door 120 cm

Horizontal 62495 Horizontal 62500

### Wall boxes / Matt white - Taupe



Wall box 45 cm 62505



Wall box 90 cm 62511



Wall box with mirror background 60 cm 62508



Wall box with mirror background 90 cm 62514





Shelf unit

White glass - Natural oak 45 cm 62517 60 cm 62520



Hook

White glass - Chrome 15 cm A4479957 45 cm A4479857



60 cm

White glass - Chrome A4478657



Control panel 60 cm

White glass 740-1900



Roll holder 16 cm

White glass - Chrome A4479357



WC brush holder 14 cm

White glass - Chrome A4479257

### **Combinations**





### Colours

### Ceramic sanitaryware



### Bathroom furniture



### Furniture colour combinations



### Panel colour combinations



### VitrA Turkey

Büyükdere Cad. Ali Kaya Sok. No: 5 Levent 34394 İstanbul, Turkey Phone: +(90 212) 350 80 00 Fax: +(90 212) 350 84 45 www.vitra.com.tr

### VitrA UK

Park 34 Collet Way, Didcot Oxon Ox11 7WB, UK Phone: +(44 1235) 750 990 Fax: +(44 1235) 750 985 www.vitra.co.uk

### VitrA Germany

Agrippinawerft 24, 50678 Cologne, Germany **Phone:** +49 (0) 221 / 27 73 68-0 **Fax:** +49 (0) 221 / 27 73 68-500 **www.vitra-bad.de** 

### VitrA France

Z.l. Le Poirier - CS 80019 F - 28132 Nogent Le Roi CEDEX, France Phone: +33 (0) 2 37 38 69 92 Fax: +33 (0) 2 37 51 43 94 www.vitra-bad.fr

### VitrA Italy

Viale San Pietro 83 41049 Sassuolo (Mo), Italy Phone: +39 0536 1818100 www.vitraglobal.com

### VitrA UAE

Jumeirah Business Centre 5 Unit 1006 No. W1 Jumei