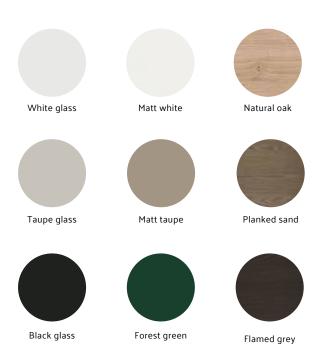

m

Left 62475



Small unit with 2 shelves 30 cm

Vertical 62490



Small unit with 1 shelf 30 cm

Vertical 62485



Small unit

60 cm



Small unit with sliding door 120 cm

Horizontal 62495 Horizontal 62500

### Wall boxes / Matt white - Taupe



Wall box 45 cm 62505



Wall box 90 cm 62511



Wall box with mirror background 60 cm 62508



Wall box with mirror background 90 cm 62514





Shelf unit

White glass - Natural oak 45 cm 62517 60 cm 62520



Hook

White glass - Chrome 15 cm A4479957 45 cm A4479857



60 cm

White glass - Chrome A4478657



Control panel 60 cm

White glass 740-1900



Roll holder 16 cm

White glass - Chrome A4479357



WC brush holder 14 cm

White glass - Chrome A4479257

### **Combinations**





### Colours

### Ceramic sanitaryware



### Bathroom furniture



### Furniture colour combinations



### Panel colour combinations



### VitrA Turkey

Büyükdere Cad. Ali Kaya Sok. No: 5 Levent 34394 İstanbul, Turkey Phone: +(90 212) 350 80 00 Fax: +(90 212) 350 84 45 www.vitra.com.tr

### VitrA UK

Park 34 Collet Way, Didcot Oxon Ox11 7WB, UK Phone: +(44 1235) 750 990 Fax: +(44 1235) 750 985 www.vitra.co.uk

### VitrA Germany

Agrippinawerft 24, 50678 Cologne, Germany **Phone:** +49 (0) 221 / 27 73 68-0 **Fax:** +49 (0) 221 / 27 73 68-500 **www.vitra-bad.de** 

### VitrA France

Z.l. Le Poirier - CS 80019 F - 28132 Nogent Le Roi CEDEX, France Phone: +33 (0) 2 37 38 69 92 Fax: +33 (0) 2 37 51 43 94 www.vitra-bad.fr

### VitrA Italy

Viale San Pietro 83 41049 Sassuolo (Mo), Italy Phone: +39 0536 1818100 www.vitraglobal.com

### VitrA UAE

Jumeirah Bus